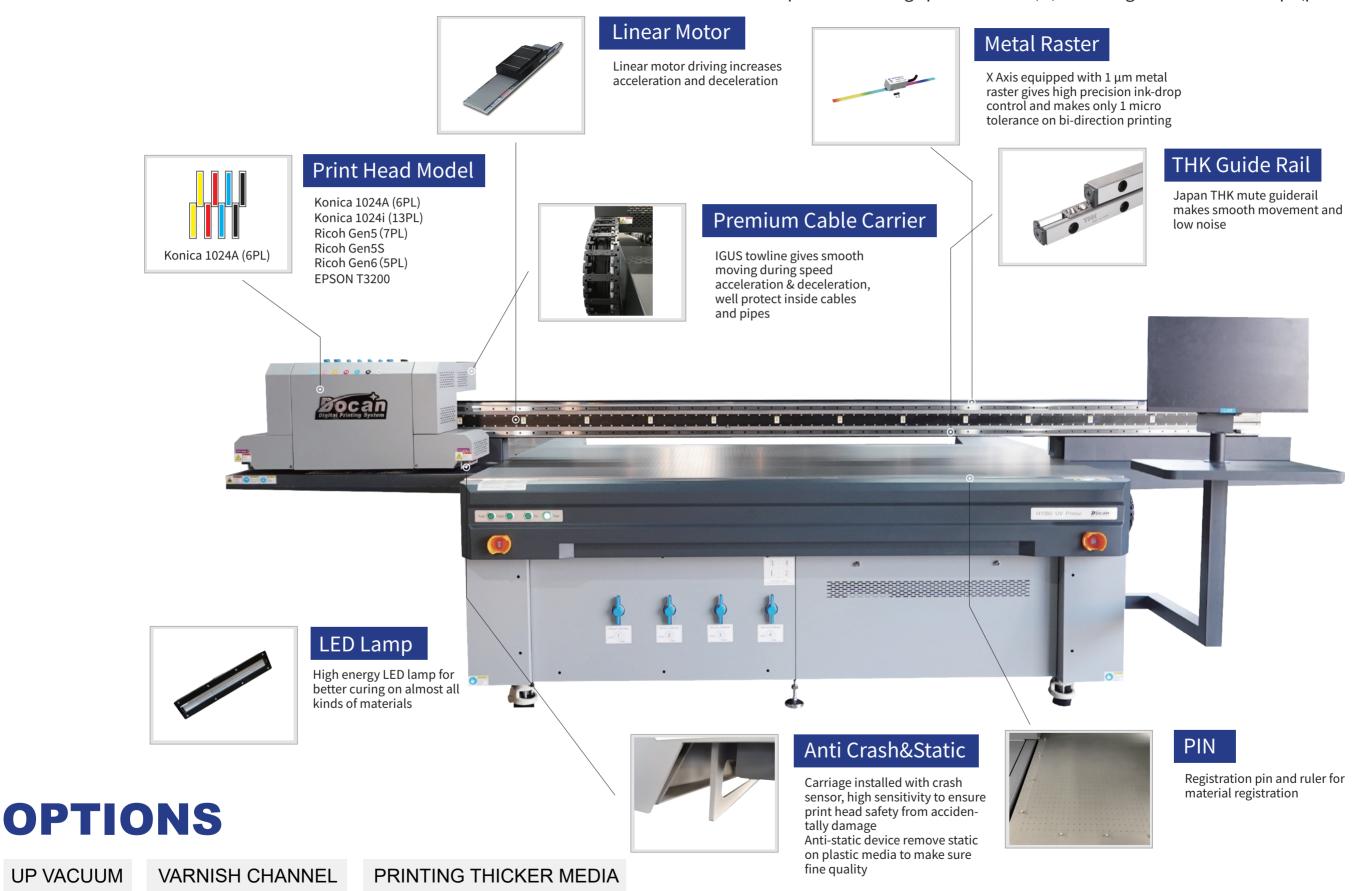

## H1000M

### **H1000M** UV FLATBED PRINTER

CCD option: Scanning speed: 500mm/s, Scanning resolution: 1200dpi (prints after scanning)