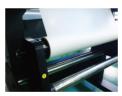

## Shaking Powder and Color Fix Machine

| Model                     | 018P                                                                                                  |  |
|---------------------------|-------------------------------------------------------------------------------------------------------|--|
| Media Width               | -600mm                                                                                                |  |
| Applicable Media          | lylon, Chemical Fiber, Cotton, Leather, Swimwear, Wetsuit, PVC, EVA, etc.                             |  |
| Powder Control            | Powder Shake Control, Powder Control, Powder Direction And Volume Control                             |  |
| Heating & Drying Function | Multi-stage Heating System, Drying, Cold Air Fan Function                                             |  |
| Rewind Function           | automatic Induction Winding                                                                           |  |
| Electrical Parameters     | Rated Voltage: 220V Rated Current: 20A Rated Power: 3.42KW Power Consumption: 1KW-2.5KW               |  |
| Packing Size & Weight     | 900° 1120°1180mm Standard With 4 Heads: 2100°1120°1140mm<br>3.W.235kg N.W.210kg G.W. 300kg N.W: 200kg |  |
| Powder Shaker Size        | 780*980*1040mm / 178011001040mm (Built-in smoke filter)                                               |  |

Built-in smoke filter, more convenient and intelligent

With belt system, you can cut off files, while printing. Since the film is fed by air suction system. And cut production at the same time.

THK high-precision mute rail