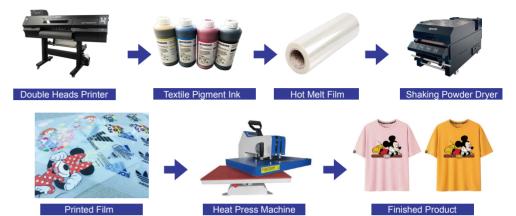

## Technical Specifications

| Model                   |             | GD-7605DTF                             |                              |
|-------------------------|-------------|----------------------------------------|------------------------------|
| Print Head              |             | Five I3200-A1 Print Heads              |                              |
| Printing Technology     |             | Piezoelectric Inkjet                   |                              |
| Droplet Size            |             | 3.5pl                                  |                              |
| Acceptable Media        | Width       | 29.9 in.(760 mm)                       |                              |
|                         | Thickness   | Maximum 39 mil(1 mm)                   |                              |
| Printing Width          |             | 28.7 in.(730 mm)                       |                              |
|                         | Туре        | Transfer Pigment Ink                   |                              |
| Ink Cartridges          | Supply      | Color siphon + white ink auto stirring |                              |
|                         | Color       | CMYK+W                                 |                              |
| Speed                   |             | 4 Pass (360*1800dpi) 42 m²/h           | 6 Pass (720*1200dpi) 28 m²/h |
| Media Loading and Tal   | re-up       | Straight pull discharge system         |                              |
| Moisturizing            |             | Automatic Cleaning and Moisturizing    | g Integrated Unit            |
| File Format Supported   |             | JPG / TIFF / PDF, etc                  |                              |
| Applicable Media        |             | Transfer film                          |                              |
| Color Manage            |             | ICC Or Density Curve                   |                              |
| Media Heating System    |             | Powder & Color Fixing Machine          |                              |
| Interface               |             | RJ-45/LAN                              |                              |
| RIP Software            |             | Main top                               |                              |
| Power                   |             | printing system : 2000W                |                              |
| Power Supply            |             | 50HZ/60HZ,220V/110V/10A                |                              |
| Environment             | Temperature | 10 ℃ to 38 ℃                           |                              |
|                         | Humidity    | 40% to 70%                             |                              |
| Printer Dimensions(with | stand)      | 2068(L) x 766(W) x 1549(H) mm          | 81.4(W)x30(D)x61(H) in.      |
| Printer Dimensions      |             | 2160(L) x 860(W) x 1640(H) mm          | 85(W)x33.8(D)x64.5(H) in.    |
| Weight                  |             | 150kg                                  |                              |
|                         |             |                                        |                              |

## Shaking Powder and Color Fix Machine

| Model                     | 018P                                                                                                  |  |
|---------------------------|-------------------------------------------------------------------------------------------------------|--|
| Media Width               | -600mm                                                                                                |  |
| Applicable Media          | lylon, Chemical Fiber, Cotton, Leather, Swimwear, Wetsuit, PVC, EVA, etc.                             |  |
| Powder Control            | Powder Shake Control, Powder Control, Powder Direction And Volume Control                             |  |
| Heating & Drying Function | Multi-stage Heating System, Drying, Cold Air Fan Function                                             |  |
| Rewind Function           | automatic Induction Winding                                                                           |  |
| Electrical Parameters     | Rated Voltage: 220V Rated Current: 20A Rated Power: 3.42KW Power Consumption: 1KW-2.5KW               |  |
| Packing Size & Weight     | 900° 1120°1180mm Standard With 4 Heads: 2100°1120°1140mm<br>3.W.235kg N.W.210kg G.W. 300kg N.W: 200kg |  |
| Powder Shaker Size        | 780*980*1040mm / 178011001040mm (Built-in smoke filter)                                               |  |