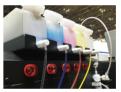

# **GD-7605DTF**

## T-shirt Digital Heat Transfer Systems

Grando Transfer Pigment Ink

\* Five I3200 Print Heads Speed

| 360x1800dpi - 4pass | 42 m²/h    |
|---------------------|------------|
|                     |            |
| 720x1200dpi - 6pass | 28 m²/h    |
| 120X1200api         | 20 111 /11 |

## Technical Specifications

| Model                   |             | GD-7605DTF                             |                              |
|-------------------------|-------------|----------------------------------------|------------------------------|
| Print Head              |             | Five I3200-A1 Print Heads              |                              |
| Printing Technology     |             | Piezoelectric Inkjet                   |                              |
| Droplet Size            |             | 3.5pl                                  |                              |
| Acceptable Media        | Width       | 29.9 in.(760 mm)                       |                              |
|                         | Thickness   | Maximum 39 mil(1 mm)                   |                              |
| Printing Width          |             | 28.7 in.(730 mm)                       |                              |
|                         | Туре        | Transfer Pigment Ink                   |                              |
| Ink Cartridges          | Supply      | Color siphon + white ink auto stirring |                              |
|                         | Color       | CMYK+W                                 |                              |
| Speed                   |             | 4 Pass (360*1800dpi) 42 m²/h           | 6 Pass (720*1200dpi) 28 m²/h |
| Media Loading and Tal   | re-up       | Straight pull discharge system         |                              |
| Moisturizing            |             | Automatic Cleaning and Moisturizing    | g Integrated Unit            |
| File Format Supported   |             | JPG / TIFF / PDF, etc                  |                              |
| Applicable Media        |             | Transfer film                          |                              |
| Color Manage            |             | ICC Or Density Curve                   |                              |
| Media Heating System    |             | Powder & Color Fixing Machine          |                              |
| Interface               |             | RJ-45/LAN                              |                              |
| RIP Software            |             | Main top                               |                              |
| Power                   |             | printing system : 2000W                |                              |
| Power Supply            |             | 50HZ/60HZ,220V/110V/10A                |                              |
| Environment             | Temperature | 10 ℃ to 38 ℃                           |                              |
|                         | Humidity    | 40% to 70%                             |                              |
| Printer Dimensions(with | stand)      | 2068(L) x 766(W) x 1549(H) mm          | 81.4(W)x30(D)x61(H) in.      |
| Printer Dimensions      |             | 2160(L) x 860(W) x 1640(H) mm          | 85(W)x33.8(D)x64.5(H) in.    |
| Weight                  |             | 150kg                                  |                              |
|                         |             |                                        |                              |