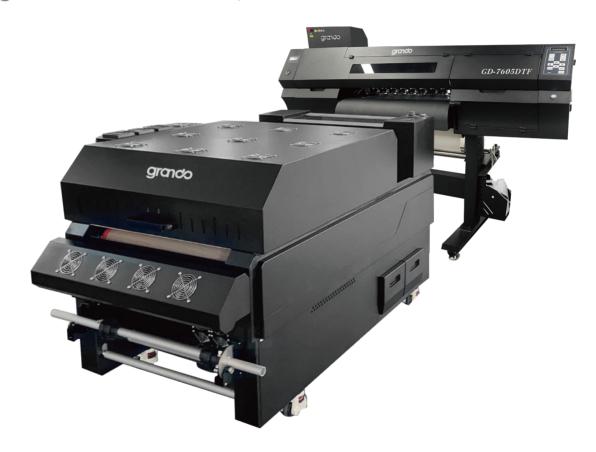

# **GD-7605DTF**

## T-shirt Digital Heat Transfer Systems

Grando Transfer Pigment Ink

\* Five I3200 Print Heads Speed

| 360x1800dpi - 4pass | 42 m²/h    |
|---------------------|------------|
|                     |            |
| 720x1200dpi - 6pass | 28 m²/h    |
| 120X1200api         | 20 111 /11 |

## Technical Specifications

| Model                   |             | GD-7605DTF                             |                              |
|-------------------------|-------------|----------------------------------------|------------------------------|
| Print Head              |             | Five I3200-A1 Print Heads              |                              |
| Printing Technology     |             | Piezoelectric Inkjet                   |                              |
| Droplet Size            |             | 3.5pl                                  |                              |
| Acceptable Media        | Width       | 29.9 in.(760 mm)                       |                              |
|                         | Thickness   | Maximum 39 mil(1 mm)                   |                              |
| Printing Width          |             | 28.7 in.(730 mm)                       |                              |
|                         | Туре        | Transfer Pigment Ink                   |                              |
| Ink Cartridges          | Supply      | Color siphon + white ink auto stirring |                              |
|                         | Color       | CMYK+W                                 |                              |
| Speed                   |             | 4 Pass (360*1800dpi) 42 m²/h           | 6 Pass (720*1200dpi) 28 m²/h |
| Media Loading and Tal   | re-up       | Straight pull discharge system         |                              |
| Moisturizing            |             | Automatic Cleaning and Moisturizing    | g Integrated Unit            |
| File Format Supported   |             | JPG / TIFF / PDF, etc                  |                              |
| Applicable Media        |             | Transfer film                          |                              |
| Color Manage            |             | ICC Or Density Curve                   |                              |
| Media Heating System    |             | Powder & Color Fixing Machine          |                              |
| Interface               |             | RJ-45/LAN                              |                              |
| RIP Software            |             | Main top                               |                              |
| Power                   |             | printing system : 2000W                |                              |
| Power Supply            |             | 50HZ/60HZ,220V/110V/10A                |                              |
| Environment             | Temperature | 10 ℃ to 38 ℃                           |                              |
|                         | Humidity    | 40% to 70%                             |                              |
| Printer Dimensions(with | stand)      | 2068(L) x 766(W) x 1549(H) mm          | 81.4(W)x30(D)x61(H) in.      |
| Printer Dimensions      |             | 2160(L) x 860(W) x 1640(H) mm          | 85(W)x33.8(D)x64.5(H) in.    |
| Weight                  |             | 150kg                                  |                              |
|                         |             |                                        |                              |