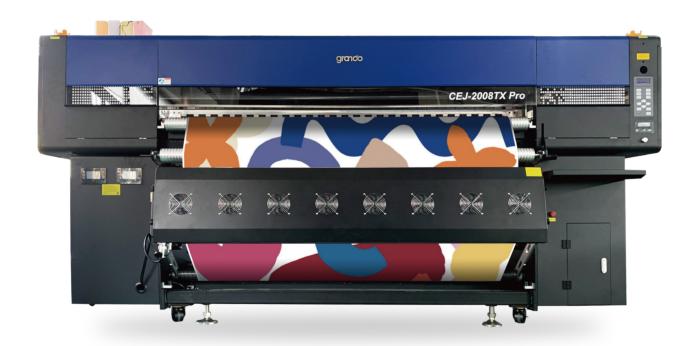

## CEJ-2008TX Pro

High Speed Digital Industrial Printer (With 8 Heads)

Grando Sublimation Ink

| * 2.0m | Eight | I3200-A1 | Print | Heads | Speed |
|--------|-------|----------|-------|-------|-------|
|        |       |          |       |       |       |

## **Technical Characteristics**

- Dual rail and supporting AC servo motor, upgraded Synchronous belt wheel structure, the Trolley runs more smoothly and mute
- The fully sealed suction chamber structure is equipped with silent turbine fan to reduce the working noise of the machine
- Equipped with a constant temperature heating system, the nozzle is not affected by the ambient temperature during the printing process
- The three pressure wheel can be lifted independently, the pressure control is accurate, the paper is smooth, and the continuous and stable printing is realized
- The servo motor is used for collecting and discharging materials, and the vertical channel air guiding platform is used, High quality AC servo motor, good stability, long service life. Vertical groove guide gas platform, make paper surface more smooth

## • Technical Specifications

| Model                               |                                                       | CEJ-2008TX Pro                                                                                                                                                                                                                                                                                                                                                                                                                                                                                                                                                                                                                                                                                                                                                                                                                                                                                                                                                                                                                                                                                                                                                                                                                                                                                                                                                                                                                                                                                                                                                                                                                                                                                                                                                                                                                                                                                                                                                                                                                                                                                                          |  |  |  |
|-------------------------------------|-------------------------------------------------------|-------------------------------------------------------------------------------------------------------------------------------------------------------------------------------------------------------------------------------------------------------------------------------------------------------------------------------------------------------------------------------------------------------------------------------------------------------------------------------------------------------------------------------------------------------------------------------------------------------------------------------------------------------------------------------------------------------------------------------------------------------------------------------------------------------------------------------------------------------------------------------------------------------------------------------------------------------------------------------------------------------------------------------------------------------------------------------------------------------------------------------------------------------------------------------------------------------------------------------------------------------------------------------------------------------------------------------------------------------------------------------------------------------------------------------------------------------------------------------------------------------------------------------------------------------------------------------------------------------------------------------------------------------------------------------------------------------------------------------------------------------------------------------------------------------------------------------------------------------------------------------------------------------------------------------------------------------------------------------------------------------------------------------------------------------------------------------------------------------------------------|--|--|--|
| Print Head<br>Droplet Size          |                                                       | Eight I3200 Print Heads                                                                                                                                                                                                                                                                                                                                                                                                                                                                                                                                                                                                                                                                                                                                                                                                                                                                                                                                                                                                                                                                                                                                                                                                                                                                                                                                                                                                                                                                                                                                                                                                                                                                                                                                                                                                                                                                                                                                                                                                                                                                                                 |  |  |  |
|                                     |                                                       | 3.5pl                                                                                                                                                                                                                                                                                                                                                                                                                                                                                                                                                                                                                                                                                                                                                                                                                                                                                                                                                                                                                                                                                                                                                                                                                                                                                                                                                                                                                                                                                                                                                                                                                                                                                                                                                                                                                                                                                                                                                                                                                                                                                                                   |  |  |  |
| Printing Technology                 |                                                       | Piezoelectric Inkjet                                                                                                                                                                                                                                                                                                                                                                                                                                                                                                                                                                                                                                                                                                                                                                                                                                                                                                                                                                                                                                                                                                                                                                                                                                                                                                                                                                                                                                                                                                                                                                                                                                                                                                                                                                                                                                                                                                                                                                                                                                                                                                    |  |  |  |
| Acceptable Media                    | Width<br>Thickness<br>Outer Diameter<br>Bearing Meter | 2000(mm)<br>≥30g<br>210 mm(8.3in)<br>3000m                                                                                                                                                                                                                                                                                                                                                                                                                                                                                                                                                                                                                                                                                                                                                                                                                                                                                                                                                                                                                                                                                                                                                                                                                                                                                                                                                                                                                                                                                                                                                                                                                                                                                                                                                                                                                                                                                                                                                                                                                                                                              |  |  |  |
|                                     | Туре                                                  | 220ml secondary ink tank + 5L ink bottle                                                                                                                                                                                                                                                                                                                                                                                                                                                                                                                                                                                                                                                                                                                                                                                                                                                                                                                                                                                                                                                                                                                                                                                                                                                                                                                                                                                                                                                                                                                                                                                                                                                                                                                                                                                                                                                                                                                                                                                                                                                                                |  |  |  |
| Ink Cartridges                      | Color                                                 | CMYK/CMYK+LCLMLKLLK/FM、FY、RED、GR、ORG                                                                                                                                                                                                                                                                                                                                                                                                                                                                                                                                                                                                                                                                                                                                                                                                                                                                                                                                                                                                                                                                                                                                                                                                                                                                                                                                                                                                                                                                                                                                                                                                                                                                                                                                                                                                                                                                                                                                                                                                                                                                                    |  |  |  |
|                                     | Supply                                                | Siphon ink path system + automatic refill ink system                                                                                                                                                                                                                                                                                                                                                                                                                                                                                                                                                                                                                                                                                                                                                                                                                                                                                                                                                                                                                                                                                                                                                                                                                                                                                                                                                                                                                                                                                                                                                                                                                                                                                                                                                                                                                                                                                                                                                                                                                                                                    |  |  |  |
| Print Media                         |                                                       | Heat Transfer Paper                                                                                                                                                                                                                                                                                                                                                                                                                                                                                                                                                                                                                                                                                                                                                                                                                                                                                                                                                                                                                                                                                                                                                                                                                                                                                                                                                                                                                                                                                                                                                                                                                                                                                                                                                                                                                                                                                                                                                                                                                                                                                                     |  |  |  |
| Printing Resolution                 |                                                       | Maximum 1200 dpi                                                                                                                                                                                                                                                                                                                                                                                                                                                                                                                                                                                                                                                                                                                                                                                                                                                                                                                                                                                                                                                                                                                                                                                                                                                                                                                                                                                                                                                                                                                                                                                                                                                                                                                                                                                                                                                                                                                                                                                                                                                                                                        |  |  |  |
| Printing Speed                      |                                                       | 1pass(720x600dpi): 4090sqft (380sqm/h)<br>2pass(720x600dpi): 2421sqft (225 sqm/h)                                                                                                                                                                                                                                                                                                                                                                                                                                                                                                                                                                                                                                                                                                                                                                                                                                                                                                                                                                                                                                                                                                                                                                                                                                                                                                                                                                                                                                                                                                                                                                                                                                                                                                                                                                                                                                                                                                                                                                                                                                       |  |  |  |
| Media Loading and Take-up           |                                                       | Automatic Air Expansion Shaft System                                                                                                                                                                                                                                                                                                                                                                                                                                                                                                                                                                                                                                                                                                                                                                                                                                                                                                                                                                                                                                                                                                                                                                                                                                                                                                                                                                                                                                                                                                                                                                                                                                                                                                                                                                                                                                                                                                                                                                                                                                                                                    |  |  |  |
| Dryer                               |                                                       | External Automatic Air/ Heat Integrated Dryer                                                                                                                                                                                                                                                                                                                                                                                                                                                                                                                                                                                                                                                                                                                                                                                                                                                                                                                                                                                                                                                                                                                                                                                                                                                                                                                                                                                                                                                                                                                                                                                                                                                                                                                                                                                                                                                                                                                                                                                                                                                                           |  |  |  |
| Moisturizing                        |                                                       | Automatic Cleaning and Moisturizing Integrated Unit                                                                                                                                                                                                                                                                                                                                                                                                                                                                                                                                                                                                                                                                                                                                                                                                                                                                                                                                                                                                                                                                                                                                                                                                                                                                                                                                                                                                                                                                                                                                                                                                                                                                                                                                                                                                                                                                                                                                                                                                                                                                     |  |  |  |
| RIP Software                        |                                                       | Maintop6.0、Photoprint、Onyx、NeoStampa、PrintFactory (Ultraprint as standard and other softwares optional)                                                                                                                                                                                                                                                                                                                                                                                                                                                                                                                                                                                                                                                                                                                                                                                                                                                                                                                                                                                                                                                                                                                                                                                                                                                                                                                                                                                                                                                                                                                                                                                                                                                                                                                                                                                                                                                                                                                                                                                                                 |  |  |  |
| File Format Supported               |                                                       | JPG / TIFF / PDF, etc                                                                                                                                                                                                                                                                                                                                                                                                                                                                                                                                                                                                                                                                                                                                                                                                                                                                                                                                                                                                                                                                                                                                                                                                                                                                                                                                                                                                                                                                                                                                                                                                                                                                                                                                                                                                                                                                                                                                                                                                                                                                                                   |  |  |  |
| Interface                           |                                                       | USB 3.0                                                                                                                                                                                                                                                                                                                                                                                                                                                                                                                                                                                                                                                                                                                                                                                                                                                                                                                                                                                                                                                                                                                                                                                                                                                                                                                                                                                                                                                                                                                                                                                                                                                                                                                                                                                                                                                                                                                                                                                                                                                                                                                 |  |  |  |
| Power                               |                                                       | printing system : 2000W Drying system : Maximum 8000W                                                                                                                                                                                                                                                                                                                                                                                                                                                                                                                                                                                                                                                                                                                                                                                                                                                                                                                                                                                                                                                                                                                                                                                                                                                                                                                                                                                                                                                                                                                                                                                                                                                                                                                                                                                                                                                                                                                                                                                                                                                                   |  |  |  |
| Power Supply Dimensions(with stand) |                                                       | AC 220V ± 5%,16A, 50HZ±1                                                                                                                                                                                                                                                                                                                                                                                                                                                                                                                                                                                                                                                                                                                                                                                                                                                                                                                                                                                                                                                                                                                                                                                                                                                                                                                                                                                                                                                                                                                                                                                                                                                                                                                                                                                                                                                                                                                                                                                                                                                                                                |  |  |  |
|                                     |                                                       | 139.7(W)x62.6(D)x77.5(H) in.<br>3550(W)x1590(D)x1970(H) mm                                                                                                                                                                                                                                                                                                                                                                                                                                                                                                                                                                                                                                                                                                                                                                                                                                                                                                                                                                                                                                                                                                                                                                                                                                                                                                                                                                                                                                                                                                                                                                                                                                                                                                                                                                                                                                                                                                                                                                                                                                                              |  |  |  |
| Weight(with stand)                  |                                                       | 2645 lb. (1200 kg)                                                                                                                                                                                                                                                                                                                                                                                                                                                                                                                                                                                                                                                                                                                                                                                                                                                                                                                                                                                                                                                                                                                                                                                                                                                                                                                                                                                                                                                                                                                                                                                                                                                                                                                                                                                                                                                                                                                                                                                                                                                                                                      |  |  |  |
| Environment                         | Power on<br>Power off                                 | $eq:total_total_total_total_total_total_total_total_total_total_total_total_total_total_total_total_total_total_total_total_total_total_total_total_total_total_total_total_total_total_total_total_total_total_total_total_total_total_total_total_total_total_total_total_total_total_total_total_total_total_total_total_total_total_total_total_total_total_total_total_total_total_total_total_total_total_total_total_total_total_total_total_total_total_total_total_total_total_total_total_total_total_total_total_total_total_total_total_total_total_total_total_total_total_total_total_total_total_total_total_total_total_total_total_total_total_total_total_total_total_total_total_total_total_total_total_total_total_total_total_total_total_total_total_total_total_total_total_total_total_total_total_total_total_total_total_total_total_total_total_total_total_total_total_total_total_total_total_total_total_total_total_total_total_total_total_total_total_total_total_total_total_total_total_total_total_total_total_total_total_total_total_total_total_total_total_total_total_total_total_total_total_total_total_total_total_total_total_total_total_total_total_total_total_total_total_total_total_total_total_total_total_total_total_total_total_total_total_total_total_total_total_total_total_total_total_total_total_total_total_total_total_total_total_total_total_total_total_total_total_total_total_total_total_total_total_total_total_total_total_total_total_total_total_total_total_total_total_total_total_total_total_total_total_total_total_total_total_total_total_total_total_total_total_total_total_total_total_total_total_total_total_total_total_total_total_total_total_total_total_total_total_total_total_total_total_total_total_total_total_total_total_total_total_total_total_total_total_total_total_total_total_total_total_total_total_total_total_total_total_total_total_total_total_total_total_total_total_total_total_total_total_total_total_total_total_total_total_total_total_total_total_total_total_total_total_total_total_total_$ |  |  |  |
| Accessories                         |                                                       | External Automatic Control Air And Heat Integrated Dryer, Low-ink Alarm System, Double air-shaft Media Loading And ta-up System, Automatic Moisturizing Cleaning System                                                                                                                                                                                                                                                                                                                                                                                                                                                                                                                                                                                                                                                                                                                                                                                                                                                                                                                                                                                                                                                                                                                                                                                                                                                                                                                                                                                                                                                                                                                                                                                                                                                                                                                                                                                                                                                                                                                                                 |  |  |  |

## [www.grando-dg.com]

Wide applications in clothing, home decoration fabrics, sampling, shirt, canvas bags, bolster, scooter, flags, textile gadgets etc.

Wider and thicker girder with THK silent double guide rails