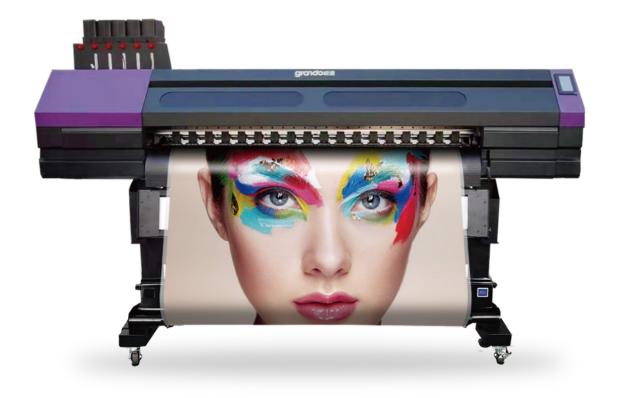

## **GD3000UV**

High Speed Multilayer Industrial Printer (I3200)

Grando UV Ink

| * 1.6m Three i3200 Print Heads Speed |                     |  |
|--------------------------------------|---------------------|--|
| CMYK+W+CMYK - 4pass                  | 14 m²/h             |  |
| CMYK+W+CMYK - 6pass                  | 10 m²/h             |  |
| CMYK+W+CMYK - 8pass                  | 7 m <sup>2</sup> /h |  |
|                                      |                     |  |

## Technical Specifications

| Model                                                                       |                                                       | GD3000 UV                                                                                                                                                                                                                                               |
|-----------------------------------------------------------------------------|-------------------------------------------------------|---------------------------------------------------------------------------------------------------------------------------------------------------------------------------------------------------------------------------------------------------------|
| Print Head                                                                  |                                                       | Three I3200 Print Heads                                                                                                                                                                                                                                 |
| Printing Technology                                                         |                                                       | Piezoelectric Inkjet                                                                                                                                                                                                                                    |
| Acceptable Media                                                            | Width Thickness Outside Diameter Weight Core Diameter | 64.2 in.(1630 mm)  Maximum 39 mil(1 mm)  8.3 in.(210 mm)  132 ib.(60 kg)  76.2mm (3in) - 50.8mm (2in)                                                                                                                                                   |
| Printing Width                                                              | Core Diameter                                         | 63 in.(1600 mm)                                                                                                                                                                                                                                         |
| Ink Cartridges                                                              | Type<br>Ink Supply<br>Color                           | UV Ink White Ink Stirring CMYK/ W+CMYK+W+CMYK                                                                                                                                                                                                           |
| Printing Resolution                                                         |                                                       | Maximum 2400 dpi                                                                                                                                                                                                                                        |
| Speed                                                                       | 4 Pass<br>6 Pass<br>8 Pass                            | CMYK+W+CMYK 14 m³/h CMYK+W+CMYK 10 m³/h CMYK+W+CMYK 7 m³/h                                                                                                                                                                                              |
| Ink Curing Unit                                                             |                                                       | Dual UV LED Lamps                                                                                                                                                                                                                                       |
| Interface                                                                   |                                                       | Ethernet                                                                                                                                                                                                                                                |
| Power Supply                                                                |                                                       | AC 220V ± 10%, 50/60 HZ                                                                                                                                                                                                                                 |
| 119(W)x29(D)x56(H) in. Dimensions(with stand) ( 3010(W)x740(D)x1420(H) mm ) |                                                       |                                                                                                                                                                                                                                                         |
| Weight(with stand) 617 lb. (280 kg)                                         |                                                       | 617 lb. (280 kg)                                                                                                                                                                                                                                        |
| Environment                                                                 | Power on<br>Power off                                 | Temperature: $59 ^{\circ}$ to $90 ^{\circ}$ [15 $^{\circ}$ to $32 ^{\circ}$ ] / Humidity: $35 $ to $80\%$ (no condensation) Temperature: $41 ^{\circ}$ to $104 ^{\circ}$ [5 $^{\circ}$ to $40 ^{\circ}$ ] / Humidity: $20 $ to $80\%$ (no condensation) |
| Accessories                                                                 |                                                       | Bracket, Media Feeder, Take-up, Power Cord, Media Pressor, Flash Disk, User Manual, Etc                                                                                                                                                                 |