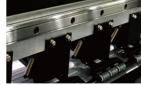

## Advanced design, 3 pcs Epson i3200 print heads stagger array

- 1.6m UV roll to roll printer, color+ white+ color, 4 color, white +color multiple printing modes to choose from
- Scientific print head layout, high-precision head plate, exceling customer experience;
- Graceful and compact total look, smaller space occupied

1.5L large capacity ink supply system

High quality imported THK high precision guide rail

Dual UV LED lamp

Automatic take-up

Backlight LED

Touch screen, easy to operate