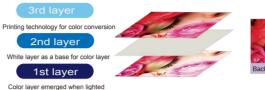

Color-white-color 3-layer super transparent media printing solution uses environmentally friendly materials, is of environmental protection, high transparency, and can attach perfectly to display cabinet glasses. The overall effect is natural. Super transparent glassy media provides convenient service for the installation process.

## 3-layer printing technology for color conversion

Color layer emerged when lighted

The unique color + white + color printing mode provides consistent color performance with or without lighting. It works as alternative solution for double-sided printing and is suitable for light box applications with fine details.