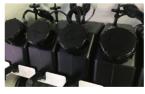

## Advanced design, 3 pcs Epson i3200 print heads stagger array

- 1.6m UV roll to roll printer, color+ white+ color, 4 color, white +color multiple printing modes to choose from
- Scientific print head layout, high-precision head plate, exceling customer experience;
- Graceful and compact total look, smaller space occupied

1.5L large capacity ink supply system

High quality imported THK high precision guide rail

Dual UV LED lamp

Automatic take-up

Backlight LED

Touch screen, easy to operate