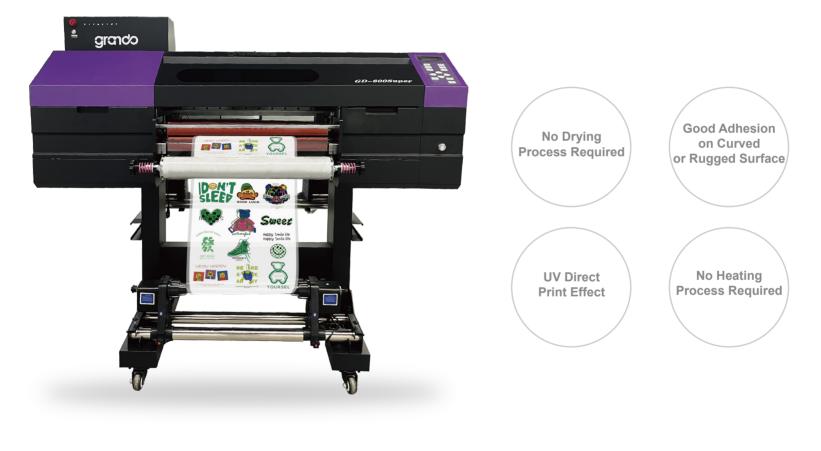

## GD600Super UV Crystal Label Printer Upgraded - AB Film roll to roll printing machine

Grando UV Ink

C M Y K + W + Varnish

\* Three I1600 Print Heads Speed

7 m²/h

## • Technical Specifications

| Model                  |                       | GD600Super                                                                                                                                                                                                                                                     |
|------------------------|-----------------------|----------------------------------------------------------------------------------------------------------------------------------------------------------------------------------------------------------------------------------------------------------------|
| Printing Technology    |                       | Three I1600 Print Heads                                                                                                                                                                                                                                        |
| Print Head             |                       | Piezoelectric Inkjet                                                                                                                                                                                                                                           |
| Acceptable Media       | Width<br>Thickness    | ≤600(mm)<br>≤1.5(mm)                                                                                                                                                                                                                                           |
| Ink Cartridges         | Capacity<br>Color     | Color Siphon + White Ink Auto Stirring<br>CMYK + W + Varnish                                                                                                                                                                                                   |
| Printing Resolution    |                       | Maximum 2400 dpi                                                                                                                                                                                                                                               |
| Speed                  |                       | 8pass (720x1200dpi) 7m²/h                                                                                                                                                                                                                                      |
| Ink Curing Method      |                       | Dual UV LED Lights                                                                                                                                                                                                                                             |
| Power                  |                       | 3500W                                                                                                                                                                                                                                                          |
| Interface              |                       | Gigabit Ethernet                                                                                                                                                                                                                                               |
| Power Supply           |                       | AC 220V ± 10%, 50/60 HZ                                                                                                                                                                                                                                        |
| Dimensions(with stand) |                       | 69.76(W)x28.6(D)x55.9(H) in.<br>( 1772(W)x927(D)x1420(H) mm )                                                                                                                                                                                                  |
| Weight(with stand)     |                       | 441 lb. (200 kg)                                                                                                                                                                                                                                               |
| Environment            | Power on<br>Power off | Temperature: 59 $\mathbb{F}$ to 90 $\mathbb{F}$ [15 $\mathbb{C}$ to 32 $\mathbb{C}$ ] / Humidity: 35 to 80% (no condensation)<br>Temperature: 41 $\mathbb{F}$ to 104 $\mathbb{F}$ [5 $\mathbb{C}$ to 40 $\mathbb{C}$ ] / Humidity: 20 to 80% (no condensation) |