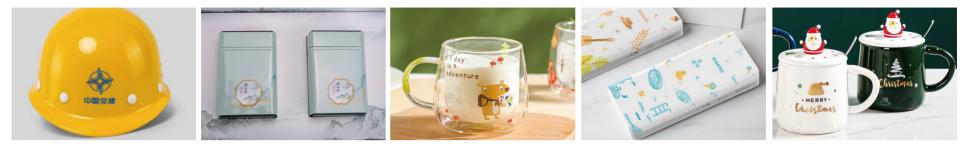

## **Customized Crystal Signage solution**

The digital revolutional technology can produce crystal and metallic signages by directly pasting to the material surface after printing conveniently without pretreatment.

- Scratch-resistant and durable
- Strong adhesion to most surfaces
- Bright color, good quality of finished products, beyond your imagination
- Waterproof, lightfast and dirt-free
- Applicable to hard, flat or curved surfaces
- Metallic effect with golden or silver colors, a difference that makes difference