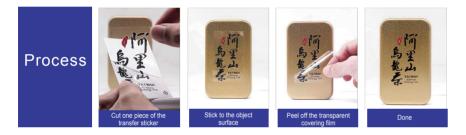

## **Customized Crystal Signage solution**

The digital revolutional technology can produce crystal and metallic signages by directly pasting to the material surface after printing conveniently without pretreatment.

- Scratch-resistant and durable
- Strong adhesion to most surfaces
- Bright color, good quality of finished products, beyond your imagination
- Waterproof, lightfast and dirt-free
- Applicable to hard, flat or curved surfaces
- Metallic effect with golden or silver colors, a difference that makes difference